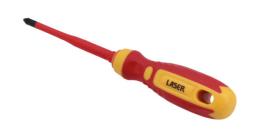

## PzDrive Insulated Screwdriver Pz2 x 100mm

Fully insulated VDE Pozi drive screwdriver manufactured from chrome molybdenum with a soft grip handle and featuring a slim profile blade, suitable for use on fixings with limited access. VDE certified for safe operator use on live circuits up to 1000v AC and 1500v DC. Ideal for use electricians, auto electricians or mechanics working on hybrid and electric vehicles.

## **Additional Information**

- Profile: Pz2; shaft length: 100mm.
- Slim blade for confined areas. Soft grip handle with hanging hole.
- Blade manufactured from chrome molybdenum.
- VDE/GS approved. Suitable for industry, automotive and domestic use.
- Safe operator use for live voltages up to 1000V AC / 1500V DC (VDE / IEC60900:2018 approved).