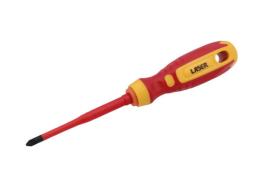

## PzDrive Insulated Screwdriver Pz2 x 100mm

Fully insulated VDE Pozi drive screwdriver manufactured from chrome molybdenum with a soft grip handle and featuring a slim profile blade, suitable for use on fixings with limited access. VDE certified for safe operator use on live circuits up to 1000v AC and 1500v DC. Ideal for use electricians, auto electricians or mechanics working on hybrid and electric vehicles.

## **Additional Information**

- Profile: Pz2; shaft length: 100mm.
- Slim blade for confined areas. Soft grip handle with hanging hole.
- Blade manufactured from chrome molybdenum.
- VDE/GS approved. Suitable for industry, automotive and domestic use.
- Safe operator use for live voltages up to 1000V AC / 1500V DC (VDE / IEC60900:2018 approved).