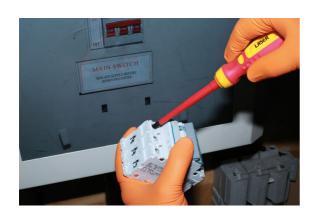

## PzDrive Insulated Screwdriver Pz2 x 100mm

Fully insulated VDE Pozi drive screwdriver manufactured from chrome molybdenum with a soft grip handle and featuring a slim profile blade, suitable for use on fixings with limited access. VDE certified for safe operator use on live circuits up to 1000v AC and 1500v DC. Ideal for use electricians, auto electricians or mechanics working on hybrid and electric vehicles.